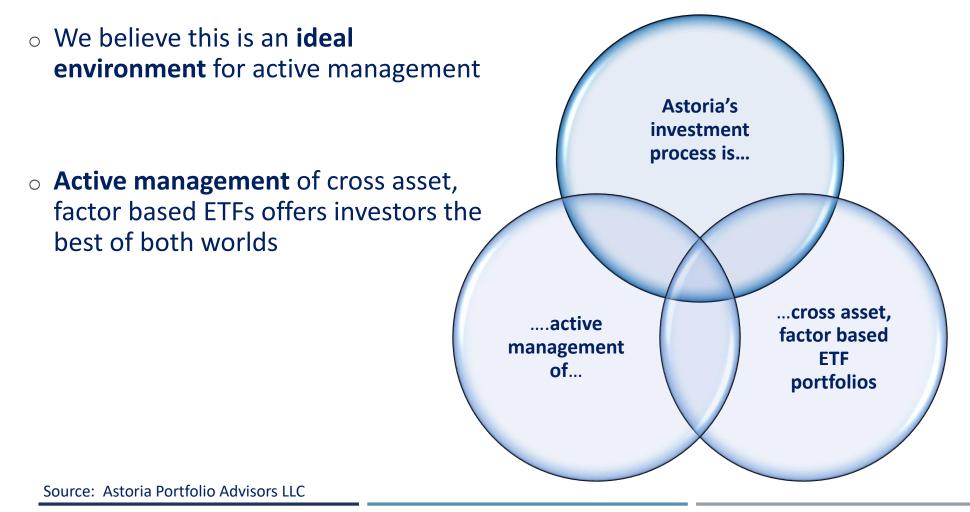

#### A Differentiated, Value-Added Process

Dynamic ETF Portfolios with a purpose

Markets evolve, your allocations should adapt

Improve your ETF portfolio with multi-asset class exposure

Open-architecture Process

- Purposefully designed to help reduce portfolio risk during periods of higher volatility and to participate in capital appreciation when markets are more conducive.
- Astoria's Investment Committee utilizes a Cross Asset & Quantitative Research Process to make tactical overlay decisions in response to changing macro-economic conditions and fundamentals.
- Using rigorous selection criteria, Astoria actively manages a broad universe of ETFs within Equity, Fixed Income and other asset classes such as Commodities, Liquid Alternatives and Cash.
- Intense focus on picking the right ETFs which match the desired outcome from the investment process. Astoria employs an open architect process amongst all ETF issuers.

Philosophy: Astoria Extracts Risk Premia via Factor Analysis. We Believe Blending Active and Passive is the True Sweet Spot for Active Management